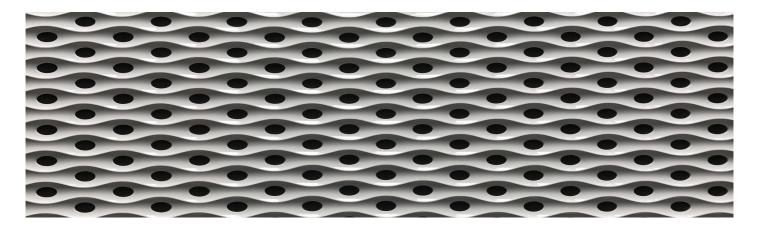

#### Wooden Absorber

Kalahari is a high performance acoustic absorber, crafted from wood using the same patented Artnovion technology that brought about the Sahara panel.

Kalahari has an elegant tessellated pattern, designed to meld seamlessly across rooms. Kalahari is especially efficient at refection control, providing valuable scattering along with absorption.

The Kalahari absorber is available In a selection of sizes in lacquered and metallic finishes, available in 2 sizes in 2 orientations.