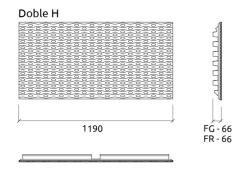

# artnovion

# Kalahari Doble H W - Absorber

Wooden Absorber





# Technical Information



|     |   |          | . ( |     |
|-----|---|----------|-----|-----|
|     |   |          |     |     |
|     |   |          |     |     |
|     |   |          |     |     |
|     |   |          |     |     |
|     |   |          |     |     |
|     |   |          |     |     |
|     |   |          |     |     |
|     |   |          |     |     |
|     |   |          |     | 202 |
|     |   |          |     | a   |
|     |   |          |     |     |
|     |   |          |     |     |
|     |   |          |     |     |
|     |   |          |     |     |
|     |   |          |     |     |
|     |   |          |     |     |
|     |   |          |     |     |
|     |   |          |     |     |
| 1V  |   | <u> </u> |     |     |
| · · | • | · •      | • 1 |     |



Features

Type: Absorber