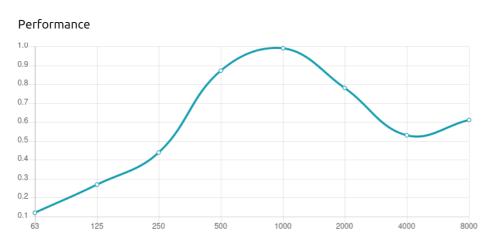

Features

Type: Absorber

Absortion Range: 350 Hz to 4000 Hz

Acoustic Class: C | (aw) = 0,87

Available fire rates: FG | Furniture Grade