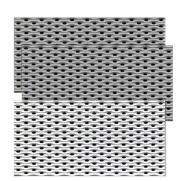

#### Wooden Absorber

Kalahari is a high performance acoustic absorber, crafted from wood using the same patented Artnovion technology that brought about the Sahara panel.

Kalahari has an elegant tessellated pattern, designed to meld seamlessly across rooms. Kalahari is especially efficient at refection control, providing valuable scattering along with absorption.

The Kalahari absorber is available In a selection of sizes in lacquered and metallic finishes, available in 2 sizes in 2 orientations.