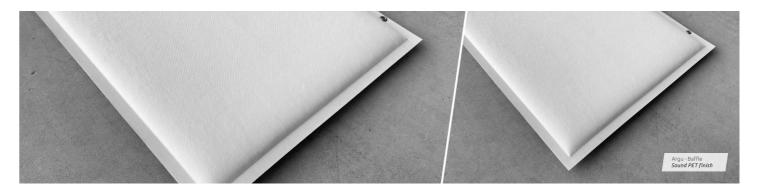

## Argu - Baffle

### Sound PET Absorber

Argu Baffle is a fabric absorber ideal for commercial areas such as open offices, lobbies or even industrial environments. It is made from non-woven recycled PET, that is moulded into a sleek baffle unit. Argu is easily installed with the included kit for ceiling suspension, and is available in a range of quality fabric finishes.