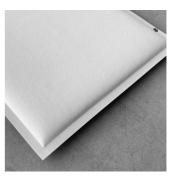

### Sound PET Absorber

Argu Baffle is a fabric absorber ideal for commercial areas such as open offices, lobbies or even industrial environments. It is made from non-woven recycled PET, that is moulded into a sleek baffle unit. Argu is easily installed with the included kit for ceiling suspension, and is available in a range of quality fabric finishes.

The most common ocean pollution - PET plastic bottles - can be recycled into a hard-wearing flexible acoustic material with exceptional performance.

FG | (TM209) Pistacchio