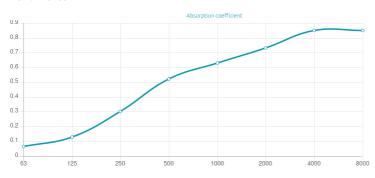

#### Features

Type: Absorber Absorption range: 500Hz to 5000 Hz Acoustic Class: c | ( $\alpha$ w) = 0,70 Recycled PET absorption - Class 1 product according to the OEKO-TEX@ Standard 100.

This product is available in the following Fire Rates: FG | Furniture Grade FR | Fire Rated FR | Fire Rated & COVID-19 Safe