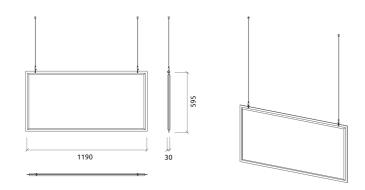

#### Dimensions:

FG - SF | 595x1190x30mm | 1.0 Kg FR - P | 1190x595x30mm | 1.0 Kg FR - TF | 595x1190x30mm | 1.0 Kg FR - TT | 595x1190x30mm | 1.0 Kg